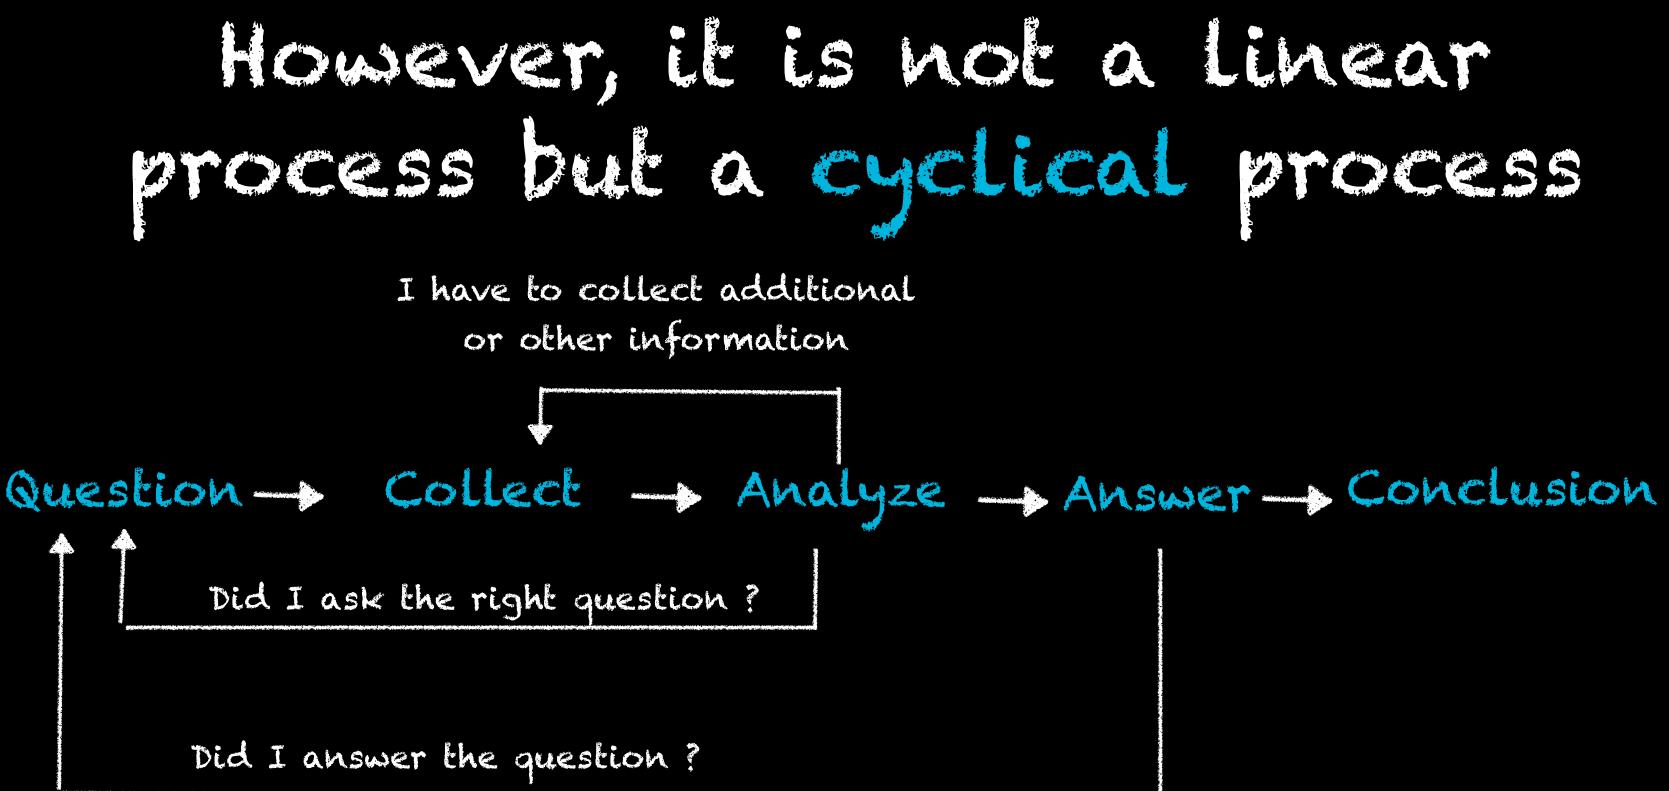

## Did I answer the question?

Recommendations for further research

### Question -> Collect -> Analyze -> Answer -> Conclusion

### How do the Delft Seminars fit in ? Question -> Collect -> Analyze -> Answer -> Conclusion 2 Fragment Chosen 2 6 Reference Research Redesign Conclusions Project Question 6 Literature Reference

Did I ask the right question ?