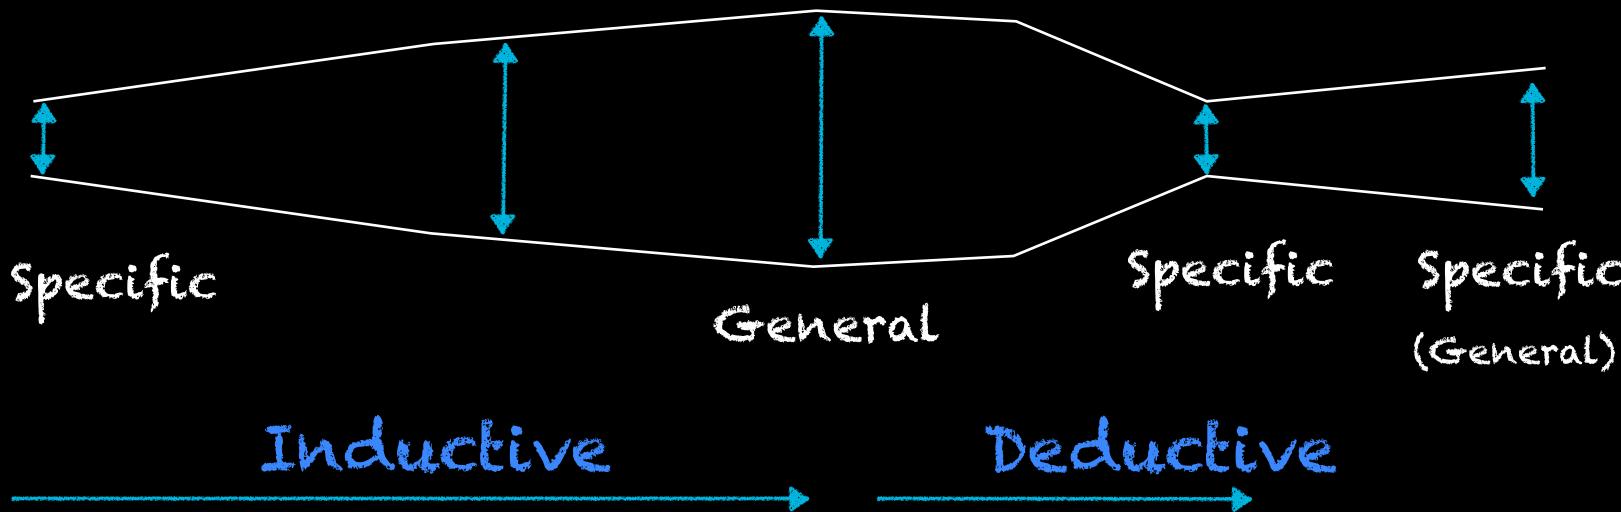

Specific versus cheneral

### Question -> Collect -> Analyze -> Answer -> Conclusion

Specific